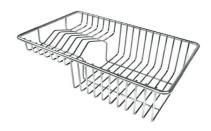

### **OPTIONAL ACCESSORIES**

Glass chopping board 8633 300

Glass chopping board 8631 300

HDPE Chopping board 8657 001

HPDE Twin chopping board 8644 101

Stainless steel basket 8611 000

Stainless steel plate rack 8100 303 \* only in combination with the accessory 8644 101