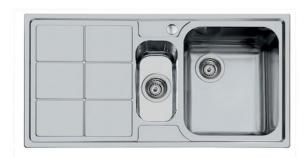

# **Sink S3000**

Bowl on the right Kitchen Sinks

Code: 1363 061

#### **DETAILS**

| Edge/Installation Type | Standard (8 mm Edge)                                            |
|------------------------|-----------------------------------------------------------------|
| Material               | AISI 304 stainless steel                                        |
| Texture                | Foster brushed                                                  |
| Base                   | 60-80 cm                                                        |
| Dimensions             | 970x500 mm                                                      |
| Standard fittings      | Fixing hooks, gasket, drain, overflow and siphon, boxed packing |
| Mixer holes            | 1 standard hole - 2nd and 3rd on request                        |
| Built-in hole          | 950x480 mm                                                      |
| Drainer                | Yes                                                             |

| Width                     | 97 cm                                                                                                                                                                                                                                                  |
|---------------------------|--------------------------------------------------------------------------------------------------------------------------------------------------------------------------------------------------------------------------------------------------------|
| Bowl dimension            | 340x400 + 150x300mm                                                                                                                                                                                                                                    |
| Number of bowls           | 2 bowls                                                                                                                                                                                                                                                |
| Waste fitting             | 3,5" drain                                                                                                                                                                                                                                             |
| FEATURES                  |                                                                                                                                                                                                                                                        |
| 2nd / 3rd hole availaible | The sink can be customized with the execution on request of additional holes, usable for double-hole mixers, for remote controlled drains or for the installation of soap dispensers. The positions are marked on the drawings with dotted line holes. |
| Basket 3,5" waste fitting | The drain is equipped with a large 3.5" drain, with the practical basket cap that prevents the discharge of solid parts.                                                                                                                               |
| Deep bowls                | This bowls reach an important depth, over 20 cm, thanks to the advanced production technology, that can be offer great capiency and practicity in all the washing operations.                                                                          |
| Sliding brackets          |                                                                                                                                                                                                                                                        |