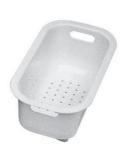

at can be offer great capiency and practicity in all the washing operations.                                                                          |
| Sliding brackets          |                                                                                                                                                                                                                                                        |



#### **TECHNICAL DATA**





#### **GALLERY**



### **OPTIONAL ACCESSORIES**



Glass chopping board 8633 300



Glass chopping board 8631 300



HDPE Chopping board 8657 001



HPDE Twin chopping board 8644 101



Stainless steel basket 8611 000



Stainless steel plate rack 8100 303 \* only in combination with the accessory 8644 101



**White bowl** 8153 100



White colander 8151 100



## **OPTIONAL AUTOMATIC WASTE FITTINGS**



Automatic waste fitting 8407 100



Automatic waste fitting 8407 000



LIRA automatic waste fitting 8407 102



LIRA automatic waste fitting 8407 103