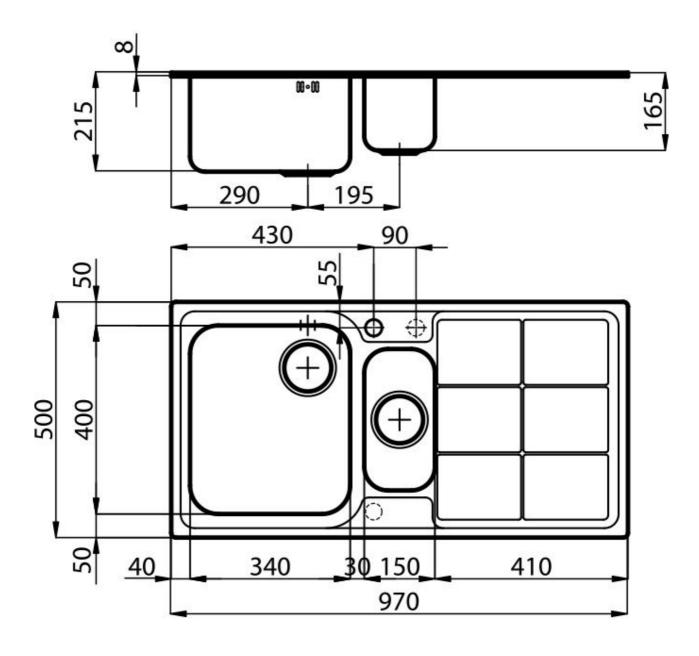

#### **DETAILS**

| Edge/Installation Type | Standard (8 mm Edge)                                            |
|------------------------|-----------------------------------------------------------------|
| Material               | AISI 304 stainless steel                                        |
| Texture                | Foster brushed                                                  |
| Base                   | 60-80 cm                                                        |
| Dimensions             | 970x500 mm                                                      |
| Standard fittings      | Fixing hooks, gasket, drain, overflow and siphon, boxed packing |
| Mixer holes            | 1 standard hole - 2nd and 3rd on request                        |
| Built-in hole          | 950x480 mm                                                      |
| Drainer                | Yes                                                             |

| Width                     | 97 cm                                                                                                                                                                                                                                                  |
|---------------------------|--------------------------------------------------------------------------------------------------------------------------------------------------------------------------------------------------------------------------------------------------------|
| Bowl dimension            | 340x400 + 150x300mm                                                                                                                                                                                                                                    |
| Number of bowls           | 2 bowls                                                                                                                                                                                                                                                |
| Waste fitting             | 3,5" drain                                                                                                                                                                                                                                             |
| FEATURES                  |                                                                                                                                                                                                                                                        |
| 2nd / 3rd hole availaible | The sink can be customized with the execution on request of additional holes, usable for double-hole mixers, for remote controlled drains or for the installation of soap dispensers. The positions are marked on the drawings with dotted line holes. |
| Basket 3,5" waste fitting | The drain is equipped with a large 3.5" drain, with the practical basket cap that prevents the discharge of solid parts.                                                                                                                               |
| Deep bowls                | This bowls reach an important depth, over 20 cm, thanks to the advanced production technology, that can be offer great capiency and practicity in all the washing operations.                                                                          |
| Sliding brackets          |                                                                                                                                                                                                                                                        |